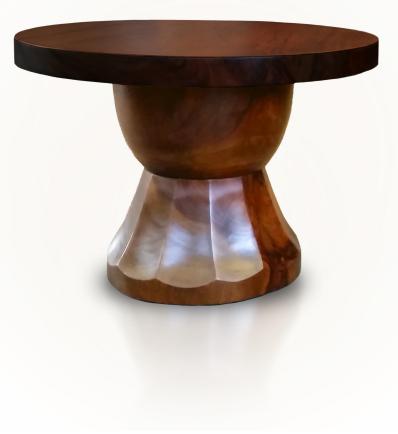

Goblet Side Table Featured: Solid Kumbuk on Acacia Base, Natural Oil Finish

T: 212.355.3383 F: 212.355.3116

www.tuckerrobbins.com

200 Lexington Ave Suite 504 New York, NY 10016

## Goblet Side Table

Inspired by the traditional mortar, whose form invokes the divine feminine spirit of the mother to the Toraja women of Sulawesi, Indonesia, this form now serves as an elegant pedestal base. Carved from solid reclaimed Acacia in the Northern Philippines and finished by hand here in Long Island City, the base is topped with a circular slab which can be customized for both size and finish upon request.