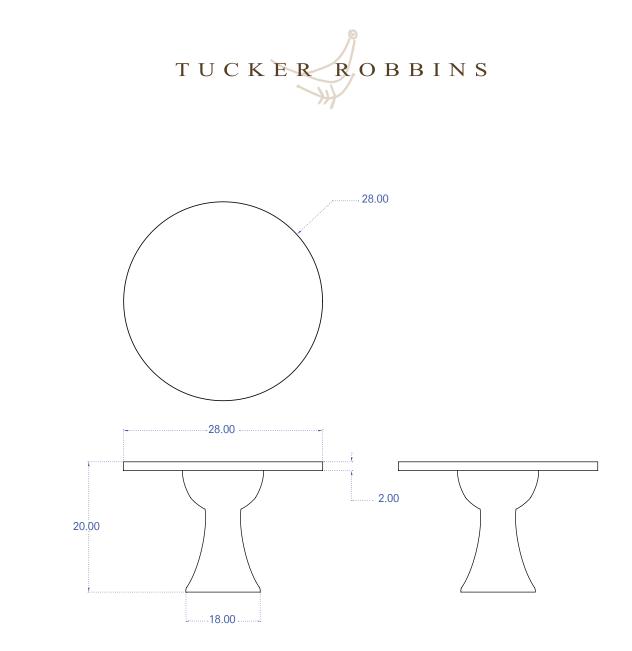

| Solid Kumbuk/Mara Top | 20"H x 28"Dia | \$6,900 |
|-----------------------|---------------|---------|
| Acacia Base           | 20"H x 30"Dia | \$7,800 |
| Natural Oil Finish    | 20"H x 32"Dia | \$8,700 |
|                       | 20"H x 34"Dia | \$9,300 |